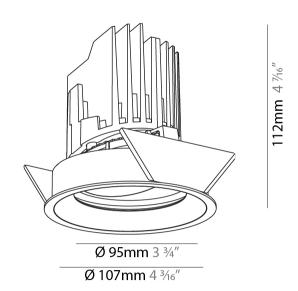

#### **PHYSICAL**

Shape: Round

Diameter (mm): 107

Diameter (in): 4 1/16

Height (mm): 112

Height (in): 4 1/16

Ceiling Thickness (mm): 10 / 12.5 / 15 Ceiling Thickness (in): 3/8 or 1/2 or 9/16

Min. Recessing Depth (mm): 130

Min. Recessing Depth (in): 5  $^1\!\!/_{\!8}$ 

Light Distribution: Adjustable / Downlight

Weight (kg): 0.46

Weight (lbs): 1.01

Fixture Finish: SSR / BKV / CWI / CRY / HAB / UFT / ITA / RUA / FTG / MYG / LOD / PUS / FRO / FUP / KIA / POP / BLS / SPG / MEY / GOH / GUM / CHC / COM / ABZ / JAG / OBR / MOS / ROR

Fixture Material: Aluminum Die Cast

Cut-out Measurements: 98mm / 3 7/8"

#### GENERAL

Series: Bioniq Subseries: Bioniq Round Adjustable Brand: Prolicht Division: Architectural Mounting Type: Recessed Mounting Location: Ceiling Subcategory: Downlight

**PHYSICAL** Shape: Round Diameter (mm): 107 Diameter (in): 4 1/16 Height (mm): 112 Height (in): 4 1/16 Min. Recessing Depth (mm): 130 Min. Recessing Depth (in):  $5\frac{1}{8}$ Light Distribution: Adjustable / Downlight Weight (kg): 0.46 Weight (lbs): 1.01