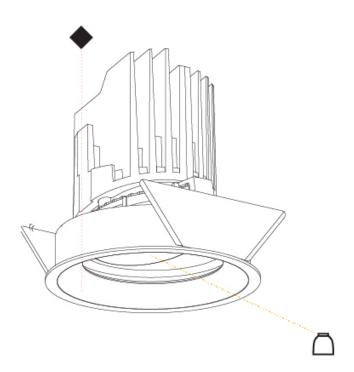

### A35227-

base number

Temperature (Diamond)

1.To build a product code in our configurator select the specify button on the base model # product page

2. To build a manual product code on this datasheet choose from the options listed below in blue font and add the suffix to the base model #

#### GENERAL

Series: Bioniq Subseries: Bioniq Round Adjustable Brand: Prolicht Division: Architectural

Mounting Type: Recessed Mounting Location: Ceiling

Subcategory: Downlight

#### **PHYSICAL**

Shape: Round

Diameter (mm): 107

Diameter (in): 4 1/16

Height (mm): 112

Height (in): 4 1/16

Ceiling Thickness (mm): 10 / 12.5 / 15 Ceiling Thickness (in): 3/8 or 1/2 or 9/16

Min. Recessing Depth (mm): 130

Min. Recessing Depth (in): 5  $^1\!\!/_{\!8}$ 

Light Distribution: Adjustable / Downlight

Weight (kg): 0.46

Weight (lbs): 1.01

Fixture Finish: SSR / BKV / CWI / CRY / HAB / UFT / ITA / RUA / FTG / MYG / LOD / PUS / FRO / FUP / KIA / POP / BLS / SPG / MEY / GOH / GUM / CHC / COM / ABZ / JAG / OBR / MOS / ROR

Fixture Material: Aluminum Die Cast

Cut-out Measurements: 98mm / 3 7/8"