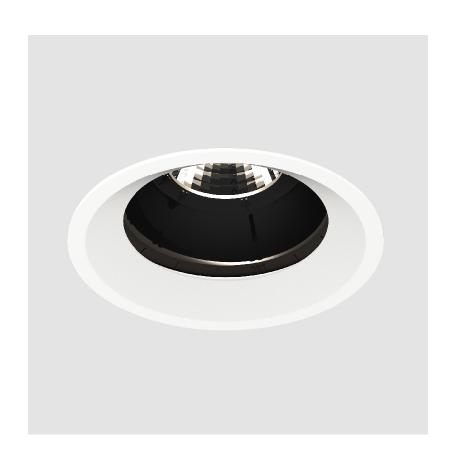

#### GENERAL

Series: Bioniq Subseries: Bioniq Round Adjustable Brand: Prolicht Division: Architectural

Mounting Type: Recessed Mounting Location: Ceiling

Subcategory: Downlight

#### **PHYSICAL**

Shape: Round

Diameter (mm): 107

Diameter (in): 4 1/16

Height (mm): 112

Height (in): 4 1/16

Ceiling Thickness (mm): 10 / 12.5 / 15 Ceiling Thickness (in): 3/8 or 1/2 or 9/16

Min. Recessing Depth (mm): 130

#### GENERAL

Series: Bioniq Subseries: Bioniq Round Adjustable Brand: Prolicht Division: Architectural Mounting Type: Recessed Mounting Location: Ceiling Subcategory: Downlight

**PHYSICAL** Shape: Round Diameter (mm): 107 Diameter (in): 4 1/16 Height (mm): 112 Height (in): 4 1/16 Min. Recessing Depth (mm): 130 Min. Recessing Depth (in):  $5\frac{1}{8}$ Light Distribution: Adjustable / Downlight Weight (kg): 0.46 Weight (lbs): 1.01