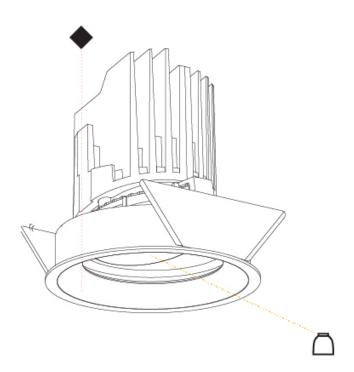

#### **PHYSICAL**

Shape: Round

Diameter (mm): 107

Diameter (in): 4 1/16

Height (mm): 112

Height (in): 4 1/16

Ceiling Thickness (mm): 10 / 12.5 / 15 Ceiling Thickness (in): 3/8 or 1/2 or 9/16

Min. Recessing Depth (mm): 130

Min. Recessing Depth (in): 5  $^1\!\!/_{\!8}$ 

Light Distribution: Adjustable / Downlight

Weight (kg): 0.46

Weight (lbs): 1.01

Fixture Finish: SSR / BKV / CWI / CRY / HAB / UFT / ITA / RUA / FTG / MYG / LOD / PUS / FRO / FUP / KIA / POP / BLS / SPG / MEY / GOH / GUM / CHC / COM / ABZ / JAG / OBR / MOS / ROR

Fixture Material: Aluminum Die Cast

Cut-out Measurements: 98mm / 3 7/8"