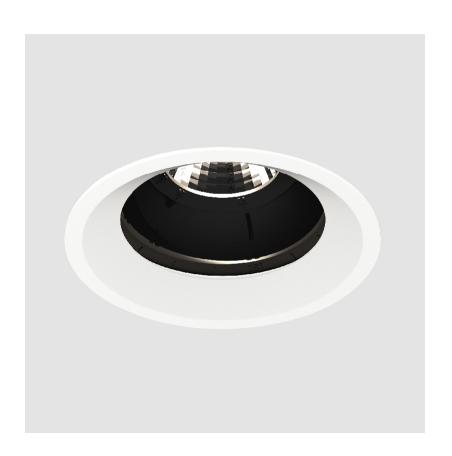

#### GENERAL

Series: Bioniq Subseries: Bioniq Round Adjustable Brand: Prolicht Division: Architectural

Mounting Type: Recessed Mounting Location: Ceiling

Subcategory: Downlight

#### **PHYSICAL**

Shape: Round

Diameter (mm): 107

Diameter (in): 4 1/16

Height (mm): 112

Height (in): 4 1/16

Ceiling Thickness (mm): 10 / 12.5 / 15 Ceiling Thickness (in): 3/8 or 1/2 or 9/16

Min. Recessing Depth (mm): 130

Fixture Material: Aluminum Die Cast

Cut-out Measurements: 98mm / 3 7/8"

#### OPTICAL

Reflector°: 20 / 40 / 60

Adjustability: Rotational 355°; Tilt 30°