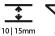

#### **PHYSICAL**

Shape: Round

Diameter (mm): 107

Diameter (in): 4 1/16

Height (mm): 112

Height (in): 4 1/16

Ceiling Thickness (mm): 10 / 12.5 / 15 Ceiling Thickness (in): 3/8 or 1/2 or 9/16

Min. Recessing Depth (mm): 130

| Mounting Location: Centing                                                                                                                                                                                                                                                                                                                                                                                                                                                                                                                                                                                                                                                                                                                                                                                                                                                                                                                                                                                                                                                                                                                                                                                                                                                                                                                                                                                                                                                                                                                                                                                                                                                                                                                                                                                                                                                                                                                                                                                                                                                                                                     |
|--------------------------------------------------------------------------------------------------------------------------------------------------------------------------------------------------------------------------------------------------------------------------------------------------------------------------------------------------------------------------------------------------------------------------------------------------------------------------------------------------------------------------------------------------------------------------------------------------------------------------------------------------------------------------------------------------------------------------------------------------------------------------------------------------------------------------------------------------------------------------------------------------------------------------------------------------------------------------------------------------------------------------------------------------------------------------------------------------------------------------------------------------------------------------------------------------------------------------------------------------------------------------------------------------------------------------------------------------------------------------------------------------------------------------------------------------------------------------------------------------------------------------------------------------------------------------------------------------------------------------------------------------------------------------------------------------------------------------------------------------------------------------------------------------------------------------------------------------------------------------------------------------------------------------------------------------------------------------------------------------------------------------------------------------------------------------------------------------------------------------------|
| Subcategory: Downlight                                                                                                                                                                                                                                                                                                                                                                                                                                                                                                                                                                                                                                                                                                                                                                                                                                                                                                                                                                                                                                                                                                                                                                                                                                                                                                                                                                                                                                                                                                                                                                                                                                                                                                                                                                                                                                                                                                                                                                                                                                                                                                         |
| PHYSICAL                                                                                                                                                                                                                                                                                                                                                                                                                                                                                                                                                                                                                                                                                                                                                                                                                                                                                                                                                                                                                                                                                                                                                                                                                                                                                                                                                                                                                                                                                                                                                                                                                                                                                                                                                                                                                                                                                                                                                                                                                                                                                                                       |
| Shape: Round                                                                                                                                                                                                                                                                                                                                                                                                                                                                                                                                                                                                                                                                                                                                                                                                                                                                                                                                                                                                                                                                                                                                                                                                                                                                                                                                                                                                                                                                                                                                                                                                                                                                                                                                                                                                                                                                                                                                                                                                                                                                                                                   |
| Diameter (mm): 107                                                                                                                                                                                                                                                                                                                                                                                                                                                                                                                                                                                                                                                                                                                                                                                                                                                                                                                                                                                                                                                                                                                                                                                                                                                                                                                                                                                                                                                                                                                                                                                                                                                                                                                                                                                                                                                                                                                                                                                                                                                                                                             |
| Diameter (in): 4 $\frac{3}{16}$                                                                                                                                                                                                                                                                                                                                                                                                                                                                                                                                                                                                                                                                                                                                                                                                                                                                                                                                                                                                                                                                                                                                                                                                                                                                                                                                                                                                                                                                                                                                                                                                                                                                                                                                                                                                                                                                                                                                                                                                                                                                                                |
| Height (mm): 112                                                                                                                                                                                                                                                                                                                                                                                                                                                                                                                                                                                                                                                                                                                                                                                                                                                                                                                                                                                                                                                                                                                                                                                                                                                                                                                                                                                                                                                                                                                                                                                                                                                                                                                                                                                                                                                                                                                                                                                                                                                                                                               |
| Height (in): $4\frac{7}{16}$                                                                                                                                                                                                                                                                                                                                                                                                                                                                                                                                                                                                                                                                                                                                                                                                                                                                                                                                                                                                                                                                                                                                                                                                                                                                                                                                                                                                                                                                                                                                                                                                                                                                                                                                                                                                                                                                                                                                                                                                                                                                                                   |
| Ceiling Thickness (mm): 10 / 12.5 / 15                                                                                                                                                                                                                                                                                                                                                                                                                                                                                                                                                                                                                                                                                                                                                                                                                                                                                                                                                                                                                                                                                                                                                                                                                                                                                                                                                                                                                                                                                                                                                                                                                                                                                                                                                                                                                                                                                                                                                                                                                                                                                         |
| Ceiling Thickness (in): 3/8 or 1/2 or 9/16                                                                                                                                                                                                                                                                                                                                                                                                                                                                                                                                                                                                                                                                                                                                                                                                                                                                                                                                                                                                                                                                                                                                                                                                                                                                                                                                                                                                                                                                                                                                                                                                                                                                                                                                                                                                                                                                                                                                                                                                                                                                                     |
| Min. Recessing Depth (mm): 130                                                                                                                                                                                                                                                                                                                                                                                                                                                                                                                                                                                                                                                                                                                                                                                                                                                                                                                                                                                                                                                                                                                                                                                                                                                                                                                                                                                                                                                                                                                                                                                                                                                                                                                                                                                                                                                                                                                                                                                                                                                                                                 |
| Min. Recessing Depth (in): 5 1/8                                                                                                                                                                                                                                                                                                                                                                                                                                                                                                                                                                                                                                                                                                                                                                                                                                                                                                                                                                                                                                                                                                                                                                                                                                                                                                                                                                                                                                                                                                                                                                                                                                                                                                                                                                                                                                                                                                                                                                                                                                                                                               |
| Light Distribution: Adjustable / Downlight                                                                                                                                                                                                                                                                                                                                                                                                                                                                                                                                                                                                                                                                                                                                                                                                                                                                                                                                                                                                                                                                                                                                                                                                                                                                                                                                                                                                                                                                                                                                                                                                                                                                                                                                                                                                                                                                                                                                                                                                                                                                                     |
| Weight (kg): 0.465                                                                                                                                                                                                                                                                                                                                                                                                                                                                                                                                                                                                                                                                                                                                                                                                                                                                                                                                                                                                                                                                                                                                                                                                                                                                                                                                                                                                                                                                                                                                                                                                                                                                                                                                                                                                                                                                                                                                                                                                                                                                                                             |
| Weight (lbs): 1.03                                                                                                                                                                                                                                                                                                                                                                                                                                                                                                                                                                                                                                                                                                                                                                                                                                                                                                                                                                                                                                                                                                                                                                                                                                                                                                                                                                                                                                                                                                                                                                                                                                                                                                                                                                                                                                                                                                                                                                                                                                                                                                             |
| ET A SER A DIOLA CONTACTO A CONTA |