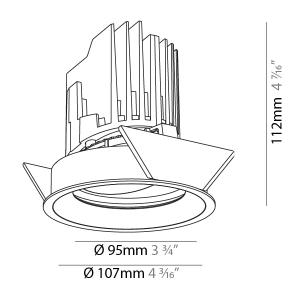

#### **PHYSICAL**

Shape: Round

Diameter (mm): 107

Diameter (in): 4 1/16

Height (mm): 112

Height (in): 4 1/16

Ceiling Thickness (mm): 10 / 12.5 / 15 Ceiling Thickness (in): 3/8 or 1/2 or 9/16

Min. Recessing Depth (mm): 130

Min. Recessing Depth (in): 5  $^1\!\!/_{\!8}$ 

Light Distribution: Adjustable / Downlight

Weight (kg): 0.46

Weight (lbs): 1.01

Fixture Finish: SSR / BKV / CWI / CRY / HAB / UFT / ITA / RUA / FTG / MYG / LOD / PUS / FRO / FUP / KIA / POP / BLS / SPG / MEY / GOH / GUM / CHC / COM / ABZ / JAG / OBR / MOS / ROR

Fixture Material: Aluminum Die Cast

Cut-out Measurements: 98mm / 3 7/8"