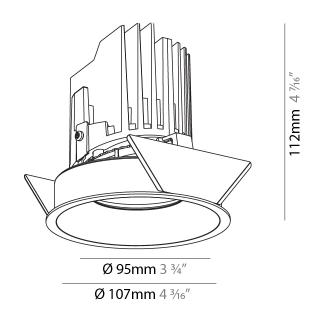

#### **PHYSICAL**

Shape: Round

Diameter (mm): 107

Diameter (in): 4 1/16

Height (mm): 112

Height (in): 4 1/16

Ceiling Thickness (mm): 10 / 12.5 / 15 Ceiling Thickness (in): 3/8 or 1/2 or 9/16

Min. Recessing Depth (mm): 130

Min. Recessing Depth (in): 5  $^1\!\!/_{\!8}$ 

Light Distribution: Adjustable / Downlight

Weight (kg): 0.46

Weight (lbs): 1.01

Fixture Finish: SSR / BKV / CWI / CRY / HAB / UFT / ITA / RUA / FTG / MYG / LOD / PUS / FRO / FUP / KIA / POP / BLS / SPG / MEY / GOH / GUM / CHC / COM / ABZ / JAG / OBR / MOS / ROR

Fixture Material: Aluminum Die Cast

Cut-out Measurements: 98mm / 3 7/8"