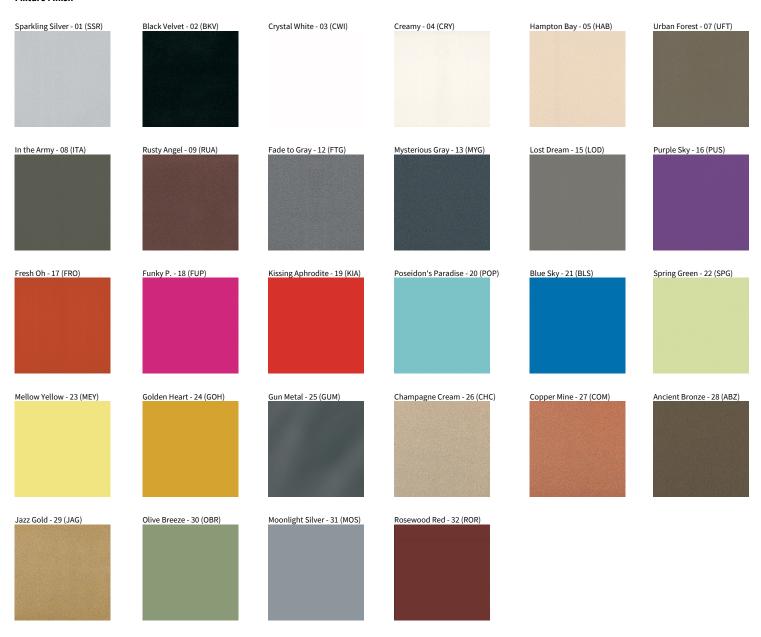

Min. Recessing Depth (in): 5  $^1\!\!/_{\!8}$ 

Light Distribution: Adjustable / Downlight

Weight (kg): 0.46

Weight (lbs): 1.01

Fixture Finish: SSR / BKV / CWI / CRY / HAB / UFT / ITA / RUA / FTG / MYG / LOD / PUS / FRO / FUP / KIA / POP / BLS / SPG / MEY / GOH / GUM / CHC / COM / ABZ / JAG / OBR / MOS / ROR

Fixture Finish: SSR / BKV / CWI / CRY / HAB / UFT / ITA / RUA / FTG / MYG / LOD / PUS / FRO / FUP / KIA / POP / BLS / SPG / MEY / GOH / GUM / CHC / COM / ABZ / JAG / OBR / MOS / ROR

Fixture Material: Aluminum Die Cast Cut-out Measurements: 98mm / 3 7/8"

## **BIONIQ**

COLOR FINISH CHART

| PROJECT   |  |  |  |
|-----------|--|--|--|
| TYPE      |  |  |  |
| SPECIFIER |  |  |  |
| QUANTITY  |  |  |  |
| DATE      |  |  |  |

#### **Fixture Finish**

**Digital:** Not all screens are calibrated the same, and therefore, colors will appear differently between screens. **Physical:** When texture is involved, there will be variations in color, character and tone within a product series and between product families.

**Gun Metal:** No Gun Metal finish is alike. It combines a mixture of transparent and black color particles which ensures a highly individual effect and no luminaire being identical. **Champagne Cream, Copper Mine, Ancient Bronze + Jazz Gold:** These finishes have slight fading from specific powder coating production. Each luminaire will slightly vary.