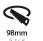

Fixture Material: Aluminum Die Cast

Cut-out Measurements: 98mm / 3 7/8"

Fixture Finish: SSR / BKV / CWI / CRY / HAB / UFT / ITA / RUA / FTG / MYG / LOD / PUS / FRO / FUP / KIA / POP / BLS / SPG / MEY / GOH / GUM / CHC / COM / ABZ / JAG / OBR / MOS / ROR

Fixture Material: Aluminum Die Cast Cut-out Measurements: 98mm / 3 7/8"