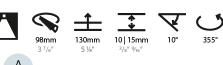

#### **PHYSICAL**

Shape: Round

Diameter (mm): 107

Diameter (in): 4 1/16

Height (mm): 112

Height (in): 4 1/16

Ceiling Thickness (mm): 10 / 12.5 / 15 Ceiling Thickness (in): 3/8 or 1/2 or 9/16

Min. Recessing Depth (mm): 130

Min. Recessing Depth (in): 5  $^1\!\!/_{\!8}$ 

Light Distribution: Adjustable / Downlight

Weight (kg): 0.46

Weight (lbs): 1.01

Fixture Finish: SSR / BKV / CWI / CRY / HAB / UFT / ITA / RUA / FTG / MYG / LOD / PUS / FRO / FUP / KIA / POP / BLS / SPG / MEY / GOH / GUM / CHC / COM / ABZ / JAG / OBR / MOS / ROR

Fixture Material: Aluminum Die Cast

Cut-out Measurements: 98mm / 3 7/8"

#### OPTICAL

Reflector°: 20 / 40 / 60

Adjustability: Rotational 355°; Tilt 30°