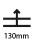

#### **PHYSICAL**

Shape: Round

Diameter (mm): 107

Diameter (in): 4 1/16

Height (mm): 112

Height (in): 4 1/16

Ceiling Thickness (mm): 10 / 12.5 / 15 Ceiling Thickness (in): 3/8 or 1/2 or 9/16

Min. Recessing Depth (mm): 130

Min. Recessing Depth (in): 5  $^1\!\!/_{\!8}$ 

Light Distribution: Adjustable / Downlight

Weight (kg): 0.46

Weight (lbs): 1.01

Fixture Finish: SSR / BKV / CWI / CRY / HAB / UFT / ITA / RUA / FTG / MYG / LOD / PUS / FRO / FUP / KIA / POP / BLS / SPG / MEY / GOH / GUM / CHC / COM / ABZ / JAG / OBR / MOS / ROR

| Mounting Location: Centing                                                                                                                                                                                                                                                                                                                                                                                                                                                                                                                                                                                                                                                                                                                                                                                                                                                                                                                                                                                                                                                                                                                                                                                                                                                                                                                                                                                                                                                                                                                                                                                                                                                                                                                                                                                                                                                                                                                                                                                                                                                                                                     |
|--------------------------------------------------------------------------------------------------------------------------------------------------------------------------------------------------------------------------------------------------------------------------------------------------------------------------------------------------------------------------------------------------------------------------------------------------------------------------------------------------------------------------------------------------------------------------------------------------------------------------------------------------------------------------------------------------------------------------------------------------------------------------------------------------------------------------------------------------------------------------------------------------------------------------------------------------------------------------------------------------------------------------------------------------------------------------------------------------------------------------------------------------------------------------------------------------------------------------------------------------------------------------------------------------------------------------------------------------------------------------------------------------------------------------------------------------------------------------------------------------------------------------------------------------------------------------------------------------------------------------------------------------------------------------------------------------------------------------------------------------------------------------------------------------------------------------------------------------------------------------------------------------------------------------------------------------------------------------------------------------------------------------------------------------------------------------------------------------------------------------------|
| Subcategory: Downlight                                                                                                                                                                                                                                                                                                                                                                                                                                                                                                                                                                                                                                                                                                                                                                                                                                                                                                                                                                                                                                                                                                                                                                                                                                                                                                                                                                                                                                                                                                                                                                                                                                                                                                                                                                                                                                                                                                                                                                                                                                                                                                         |
| PHYSICAL                                                                                                                                                                                                                                                                                                                                                                                                                                                                                                                                                                                                                                                                                                                                                                                                                                                                                                                                                                                                                                                                                                                                                                                                                                                                                                                                                                                                                                                                                                                                                                                                                                                                                                                                                                                                                                                                                                                                                                                                                                                                                                                       |
| Shape: Round                                                                                                                                                                                                                                                                                                                                                                                                                                                                                                                                                                                                                                                                                                                                                                                                                                                                                                                                                                                                                                                                                                                                                                                                                                                                                                                                                                                                                                                                                                                                                                                                                                                                                                                                                                                                                                                                                                                                                                                                                                                                                                                   |
| Diameter (mm): 107                                                                                                                                                                                                                                                                                                                                                                                                                                                                                                                                                                                                                                                                                                                                                                                                                                                                                                                                                                                                                                                                                                                                                                                                                                                                                                                                                                                                                                                                                                                                                                                                                                                                                                                                                                                                                                                                                                                                                                                                                                                                                                             |
| Diameter (in): 4 $\frac{3}{16}$                                                                                                                                                                                                                                                                                                                                                                                                                                                                                                                                                                                                                                                                                                                                                                                                                                                                                                                                                                                                                                                                                                                                                                                                                                                                                                                                                                                                                                                                                                                                                                                                                                                                                                                                                                                                                                                                                                                                                                                                                                                                                                |
| Height (mm): 112                                                                                                                                                                                                                                                                                                                                                                                                                                                                                                                                                                                                                                                                                                                                                                                                                                                                                                                                                                                                                                                                                                                                                                                                                                                                                                                                                                                                                                                                                                                                                                                                                                                                                                                                                                                                                                                                                                                                                                                                                                                                                                               |
| Height (in): $4\frac{7}{16}$                                                                                                                                                                                                                                                                                                                                                                                                                                                                                                                                                                                                                                                                                                                                                                                                                                                                                                                                                                                                                                                                                                                                                                                                                                                                                                                                                                                                                                                                                                                                                                                                                                                                                                                                                                                                                                                                                                                                                                                                                                                                                                   |
| Ceiling Thickness (mm): 10 / 12.5 / 15                                                                                                                                                                                                                                                                                                                                                                                                                                                                                                                                                                                                                                                                                                                                                                                                                                                                                                                                                                                                                                                                                                                                                                                                                                                                                                                                                                                                                                                                                                                                                                                                                                                                                                                                                                                                                                                                                                                                                                                                                                                                                         |
| Ceiling Thickness (in): 3/8 or 1/2 or 9/16                                                                                                                                                                                                                                                                                                                                                                                                                                                                                                                                                                                                                                                                                                                                                                                                                                                                                                                                                                                                                                                                                                                                                                                                                                                                                                                                                                                                                                                                                                                                                                                                                                                                                                                                                                                                                                                                                                                                                                                                                                                                                     |
| Min. Recessing Depth (mm): 130                                                                                                                                                                                                                                                                                                                                                                                                                                                                                                                                                                                                                                                                                                                                                                                                                                                                                                                                                                                                                                                                                                                                                                                                                                                                                                                                                                                                                                                                                                                                                                                                                                                                                                                                                                                                                                                                                                                                                                                                                                                                                                 |
| Min. Recessing Depth (in): 5 1/8                                                                                                                                                                                                                                                                                                                                                                                                                                                                                                                                                                                                                                                                                                                                                                                                                                                                                                                                                                                                                                                                                                                                                                                                                                                                                                                                                                                                                                                                                                                                                                                                                                                                                                                                                                                                                                                                                                                                                                                                                                                                                               |
| Light Distribution: Adjustable / Downlight                                                                                                                                                                                                                                                                                                                                                                                                                                                                                                                                                                                                                                                                                                                                                                                                                                                                                                                                                                                                                                                                                                                                                                                                                                                                                                                                                                                                                                                                                                                                                                                                                                                                                                                                                                                                                                                                                                                                                                                                                                                                                     |
| Weight (kg): 0.465                                                                                                                                                                                                                                                                                                                                                                                                                                                                                                                                                                                                                                                                                                                                                                                                                                                                                                                                                                                                                                                                                                                                                                                                                                                                                                                                                                                                                                                                                                                                                                                                                                                                                                                                                                                                                                                                                                                                                                                                                                                                                                             |
| Weight (lbs): 1.03                                                                                                                                                                                                                                                                                                                                                                                                                                                                                                                                                                                                                                                                                                                                                                                                                                                                                                                                                                                                                                                                                                                                                                                                                                                                                                                                                                                                                                                                                                                                                                                                                                                                                                                                                                                                                                                                                                                                                                                                                                                                                                             |
| ET A SER A DIOLA CONTACTO A CONTA |