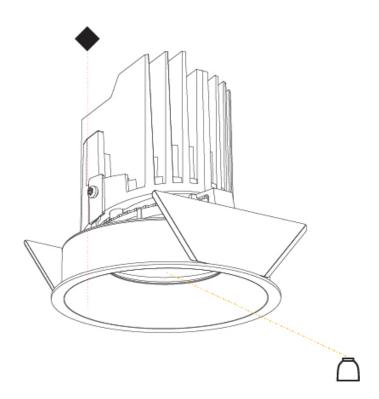

### A35227-

base number

Temperature (Diamond)

1.To build a product code in our configurator select the specify button on the base model # product page

2. To build a manual product code on this datasheet choose from the options listed below in blue font and add the suffix to the base model #

#### **PHYSICAL**

Shape: Round

Diameter (mm): 107

Diameter (in): 4 1/16

Height (mm): 112

Height (in): 4 1/16

Ceiling Thickness (mm): 10 / 12.5 / 15 Ceiling Thickness (in): 3/8 or 1/2 or 9/16

Min. Recessing Depth (mm): 130

Min. Recessing Depth (in): 5  $^1\!\!/_{\!8}$ 

Light Distribution: Adjustable / Downlight

Weight (kg): 0.46

Weight (lbs): 1.01

Fixture Finish: SSR / BKV / CWI / CRY / HAB / UFT / ITA / RUA / FTG / MYG / LOD / PUS / FRO / FUP / KIA / POP / BLS / SPG / MEY / GOH / GUM / CHC / COM / ABZ / JAG / OBR / MOS / ROR

Fixture Material: Aluminum Die Cast

Cut-out Measurements: 98mm / 3 7/8"

#### OPTICAL

Reflector°: 20 / 40 / 60

Adjustability: Rotational 355°; Tilt 30°